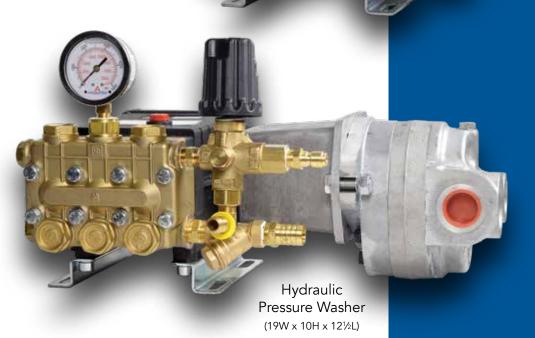

# Hydraulic Operated or Belt Driven with Electric Clutch

Hydraulic Requirements 12 GPM @ 1,500 PSI Pressure Washer Output 5.6 GPM @ 3,500 PSI For use with Fresh or Salt Water

### System Includes

- HydraulicTriplex Plunger Pump
- SS Pressure Gauge
- Brass & SS Water Inlet Strainer (cleanable)
- 50' High Pressure Hose
- Wand with Turbo Nozzle
- Brass Quick Disconnect

- Adjustable Unloader with Bypass
- Regulator

Hydraulic Model:
Adapter for Oil Drain
Check Valve
Flow Control Valve

Belt Driven Model: Electric Clutch

Call for Pricing 603-474-1914