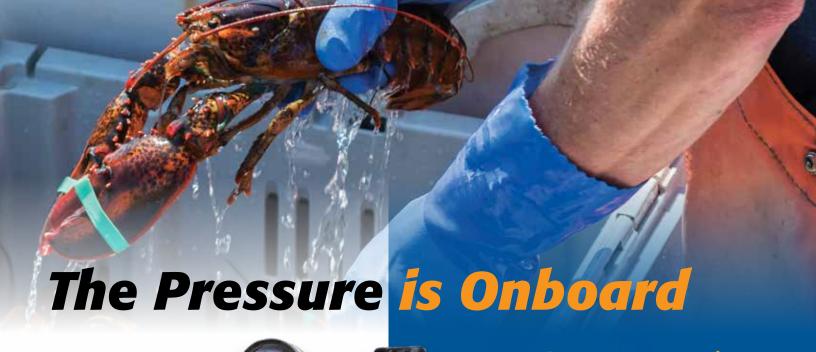

# Do you want to make cleanup easier?

Our proven Onboard Pressure Washers are the right solution for marine environments. Save valuable resources cleaning with salt water. Install your pressure washer below deck to keep work areas clear. Conserve fuel and the life of your pump with an electric clutch. All great reasons to take a closer look at this better washing solution.